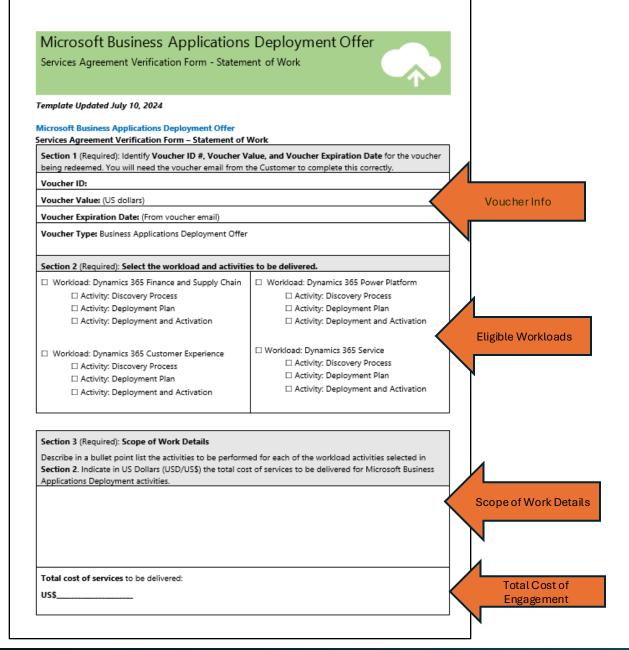

## Statement of Work (SOW) Template

- Requires Voucher to complete
- Provide full info requested
- Keep details brief
- Can send for review before signing
- Physical or digital signatures
- Partner/Customer info should match signers
- Download SOW template
- https://aka.ms/BAPSOW

| Partner Company Name                                                                                                                             |                                                                                                                                                                                                                              |                   |
|--------------------------------------------------------------------------------------------------------------------------------------------------|------------------------------------------------------------------------------------------------------------------------------------------------------------------------------------------------------------------------------|-------------------|
| Partner Signatory Name                                                                                                                           |                                                                                                                                                                                                                              | Partner & Signer  |
| Partner Signatory Role                                                                                                                           |                                                                                                                                                                                                                              | Details           |
| Partner Signatory Email                                                                                                                          |                                                                                                                                                                                                                              |                   |
|                                                                                                                                                  |                                                                                                                                                                                                                              |                   |
| Customer Tenant ID                                                                                                                               |                                                                                                                                                                                                                              |                   |
| Customer Company Name                                                                                                                            |                                                                                                                                                                                                                              |                   |
| Customer Signatory Name                                                                                                                          |                                                                                                                                                                                                                              | Customer & Signe  |
| Customer Signatory Role                                                                                                                          |                                                                                                                                                                                                                              | Details           |
| Customer Signatory Email                                                                                                                         |                                                                                                                                                                                                                              |                   |
| Section 4.1 (Required) Partner and Custor                                                                                                        | ner Acknowledgement                                                                                                                                                                                                          |                   |
| By signing below, Partner represents, under                                                                                                      | stands, and agrees that:                                                                                                                                                                                                     |                   |
| <ul> <li>Customer.</li> <li>Any contact information or usage inform<br/>purposes unless explicitly agreed to by</li> </ul>                       | nation collected for this offer will not be used for marketing<br>the Customer.                                                                                                                                              |                   |
|                                                                                                                                                  |                                                                                                                                                                                                                              |                   |
| – Partner Signature                                                                                                                              | Date Signed                                                                                                                                                                                                                  | Signatures and Da |
| Partner Signature<br>Customer Signature                                                                                                          | Date Signed<br>Date Signed                                                                                                                                                                                                   | Signatures and Da |
|                                                                                                                                                  |                                                                                                                                                                                                                              | Signatures and Da |
| Customer Signature Section 4.2 Public Sector Disclosure By signing this document, the Customer list will seek association to our Microsoft Custo | Date Signed<br>Date Signed<br>ed in Section 4 acknowledges that the Partner listed in Section<br>mer Tenant ID under the Microsoft Partner Incentives program<br>tner may receive monetary fees, commission, or compensation | n4                |