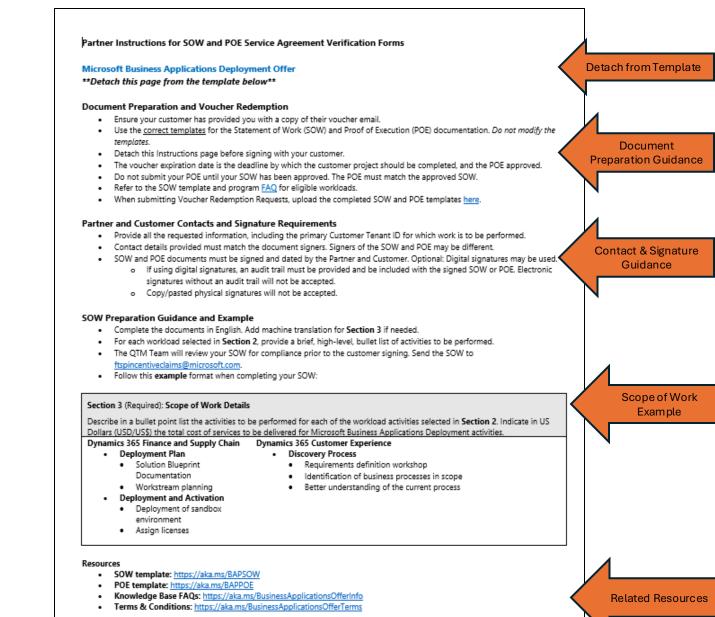

Statement of Work (SOW) and Proof of Execution (POE) Instructions

\*\*Detach this page from the template below\*\*

## Before you can redeem, you need an invitation code

Voucher Redemption Best Practices

- Get Voucher email from Customer.
- Be mindful of the Voucher expiration date cannot be extended.
- Start SOW process ASAP.
- Send SOW to <u>ftspincentiveclaims@microsoft.com</u> for review before obtaining customer signature.
- Incomplete, incorrect SOWs will be returned for updates.
- POE activities must match approved SOW activities.
- POE must be submitted by Voucher Expiration Date.
- Payments made +/- 45 days following the end of approval month.