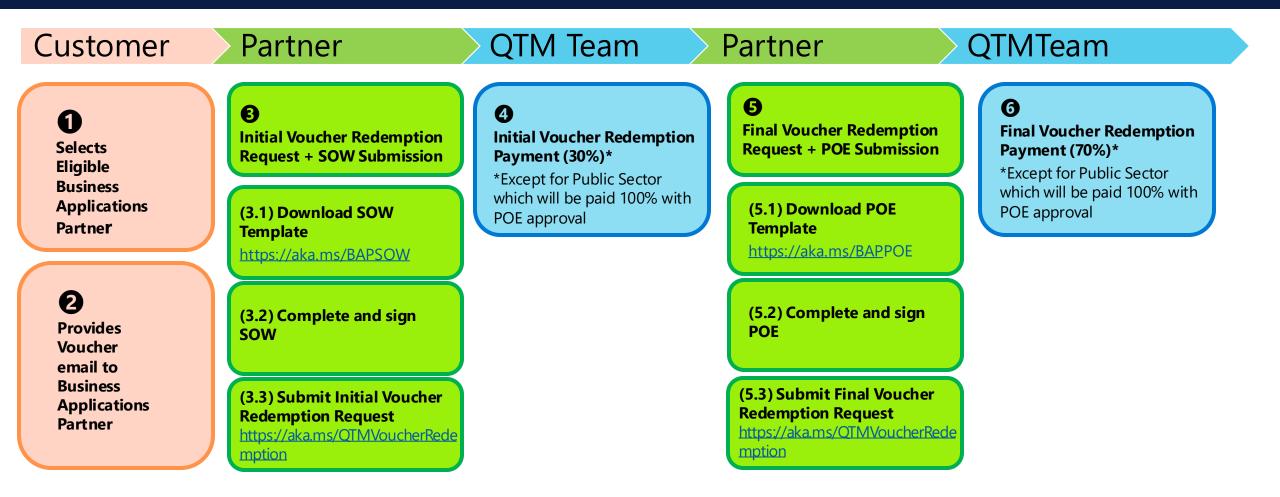

## **Voucher Redemption Process Overview**

Business Applications Deployment Offer Voucher

## Redemption

- 1. The customer sends the voucher to the partner
- 2. The partner starts the redemption process by submitting applicable documents
- 3. Vouchers must be redeemed by Partners no later than 6 months after the voucher has been issued