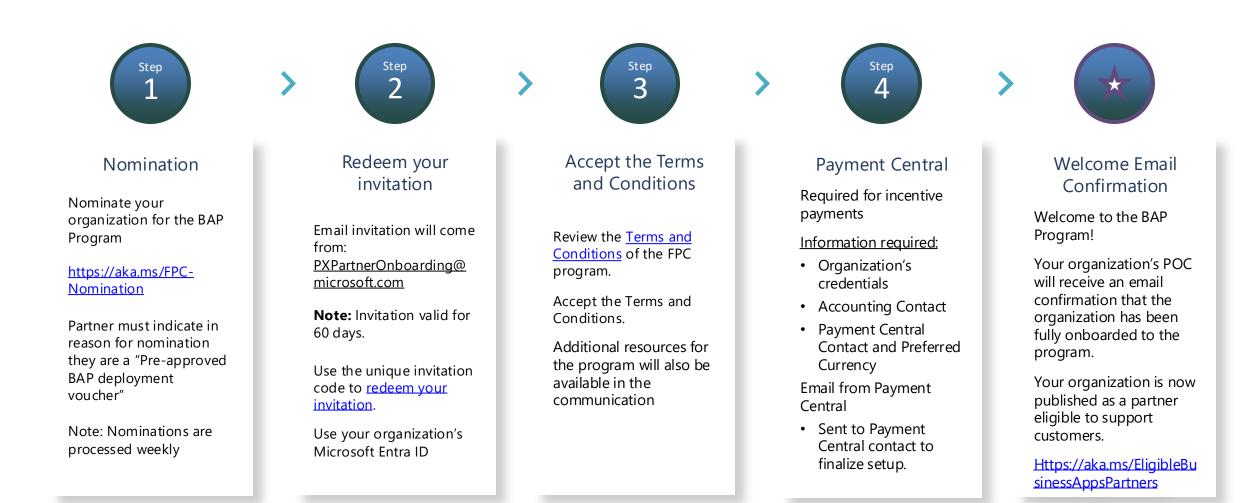

## **Business Application Partner (BAP) Onboarding**

#### **Eligible Partners**

- Must be ECIF-eligible and added as a Cosell Partner to an approved nomination by Microsoft Account Team
- Microsoft Account Team will forward a nomination email for Partner to initiate
  - This will kickoff the Partner Onboarding Process from QTM Team (<u>PXPartnerOnboarding@microsoft.com</u>)
- Partner must be nominated and approved Microsoft Business Application Partner (BAP) and then accept T&Cs

#### Offer Terms

- MSFT Dynamics 365 and Power Platform \$150K Annual Contract Value or more deal size
- BAP Program runs July 1,2024 through June 30, 2025.
- Voucher maximum up to \$100k
- Vouchers have a 6-month expiration indicated on the voucher, one voucher per customer TPID
- Voucher cannot be combined with any other offer
- Voucher stated value is inclusive of any tax obligations as per program Terms & Conditions