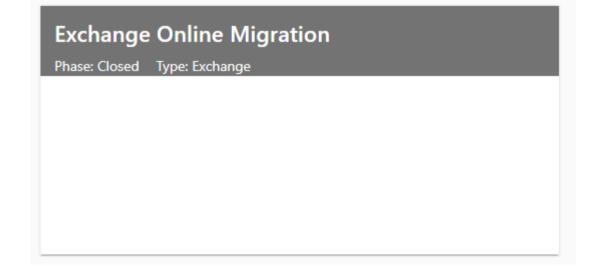

#### **Closed Phase:**

30 days after the last event for a migration project completes, the closure process will automatically delete credentials in the Azure Key Vault. Projects cannot be reopened; they must be recreated.

Completed migration projects are displayed as Closed. No customer information is retained.