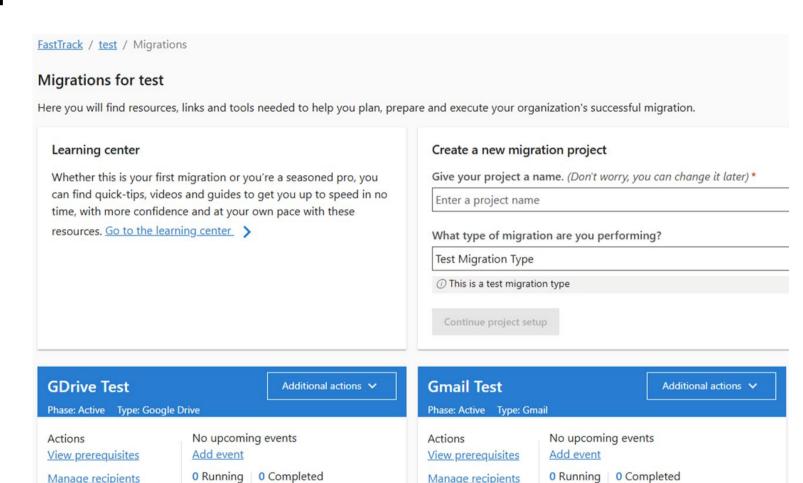

# Migrations: Project card

You can create a new migration project, after filling all the required information you will be presented with your new project card. These cards are used to manage credentials, recipients, user mapping, and schedule migration events.