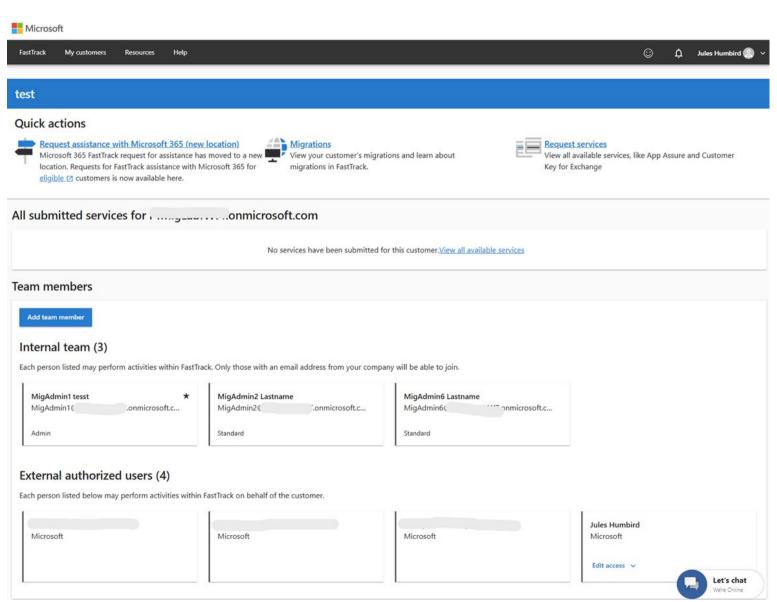

# Migrations: Getting Started

Customers and Partners can use the FastTrack Migration Hub to complete migration tasks, track progress and get help all in one place.

One a Global Admin has consented to the FastTrack portal access to the tenant, additional permissions can be granted to colleagues and partners.