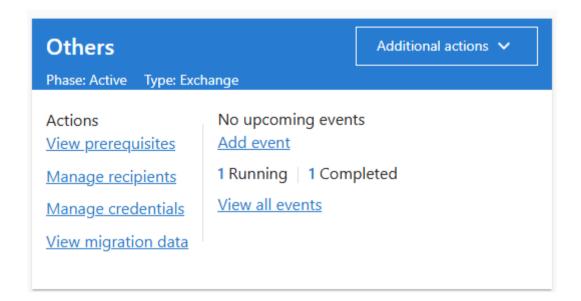

# Migrations: Project card

You can create a new migration project, after filling all the required information you will be presented with your new project card. These cards are used to manage credentials, recipients, user mapping, and schedule migration events.

#### **Active Phase:**

- Schedule Events
- Manage Events
- Manage Credentials
- Manage Recipients