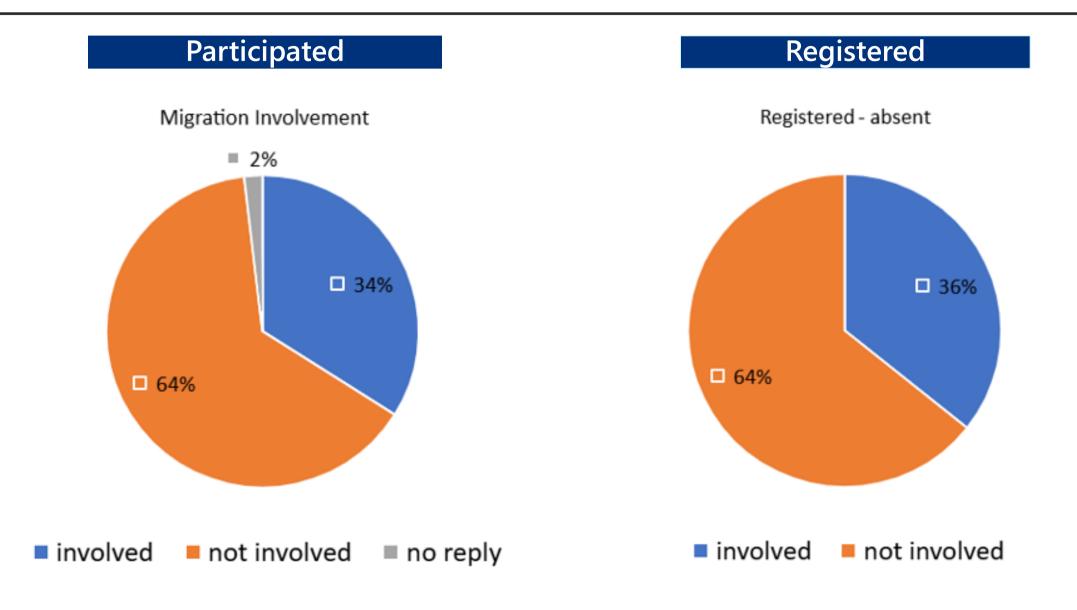

cation partners hold a mark of trust that shows you have the proven skills, insights, and commitment to drive success

#### **Delighted Customers**

Qualification brings knowledge and confidence positioning you and your teams to deliver seamless cloud adoption experiences.

Thereby allowing you to exceed expectations, creating delighted customers who rely on you for future projects

#### Recognition

FPC Qualification isn't just a badge—it's a commitment to ongoing improvement. When qualified partners display attained badges on LinkedIn or website\*, Microsoft customers take notice of your knowledge and expertise





# Migration Office Hours Audience

Getting to know our Audience

Katarzyna Wojtyczka - Americas/EMEA Gokul Pillai - Asia

# FY25 Q1 sessions participants across all regions



# FY25 Q1 sessions participants roles

Solution Advisor

**Technology Evangelist** 

Team Lead

Cloud data & Security Admin

Internal Sales

Solution Architect / Manager

**Adoption Specialist** 

Program Manager

System Administrator

(Strategic) Alliance Manager

Want to meet? Use: FTMPartners@microsoft.com





# Request from FY25 Q1 session

DEMO – project card in MigHub

Jules Humbird - Americas/EMEA Gokul Pillai - Asia

# Migrations: Getting Started

Customers and Partners can use the FastTrack Migration Hub to complete migration tasks, track progress and get help all in one place.

One a Global Admin has consented to the FastTrack portal access to the tenant, additional permissions can be granted to colleagues and partners.

Get started at <a href="https://fasttrack.microsoft.com"