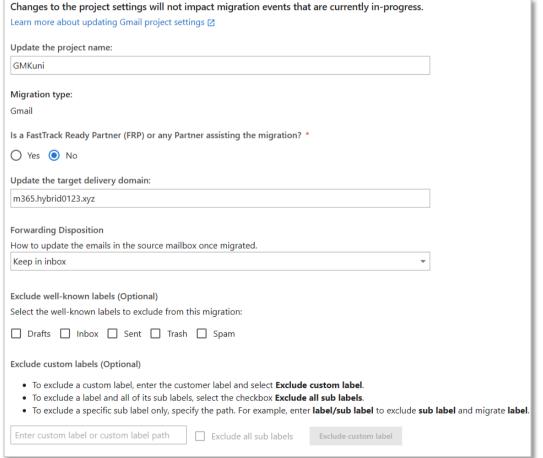

#### Migration Hub has more options with more flexibility

- Exclusion of well-known labels (optional), custom labels, and rules (Gmail filter)
- Exclusion of calendar and contacts
- Date filters