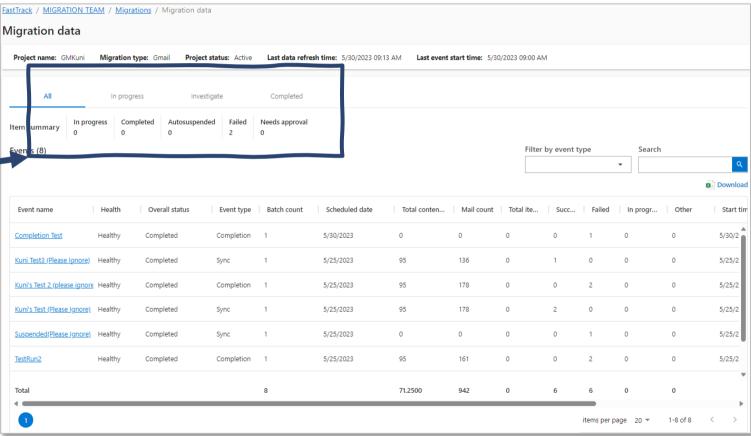

#### Migration reporting

- In FY24, PowerBI Reporting was deprecated and replaced with the new migration reporting format.
- Report is accessible within MigHub!

Downloadable materials: PowerPoint Presentation