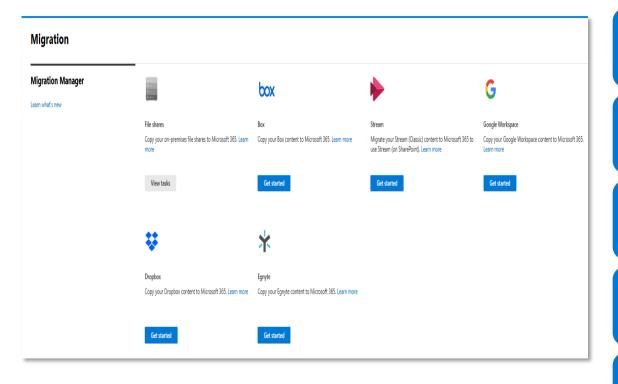

# Migration Manager Updates

- \* New features over the last year.
- \* Important topics about Migration Manager.

Dave Parlante - Americas/EMEA Gokul Pillai - Asia

### Migration Manager Latest Features.

Skip Scans in Box due to API calls.

Google Forms now supported.

Migration Manager Agent V 2.3 - better throttling management for FileShare.

File size now 250GB for all content migration types.

Google File Versions now supported.

Email notifications now supported (Self-Led now supported).