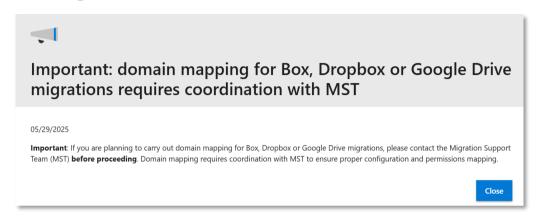

# Migration Manager Latest Topic.

A B

1 Source Destination
2 user01@contoso.user01@contoso.com
3 user02@contoso.user02@contoso.com
4 contoso.com contoso.com

Cloud to Cloud migrations only impacted.

Domain mapping feature within Identity Mapping (permissions mapping) is non-funtional in Migration Hub.

Migration Hub vs. Migration Manager - Domain mapping supported in Migration Manager only.

Reach out to MST for FTC Led migrations that need to utilize Domain Mapping for a supported setup.