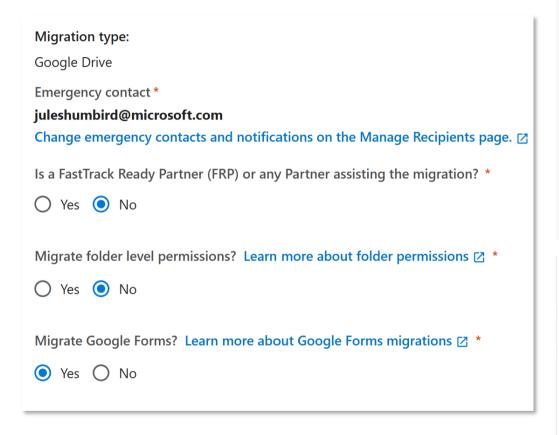

# **Google Forms**

### FastTrack migration benefit

Jules Humbird - Americas/EMEA Gokul Pillai - Asia

### Google Forms at FastTrack