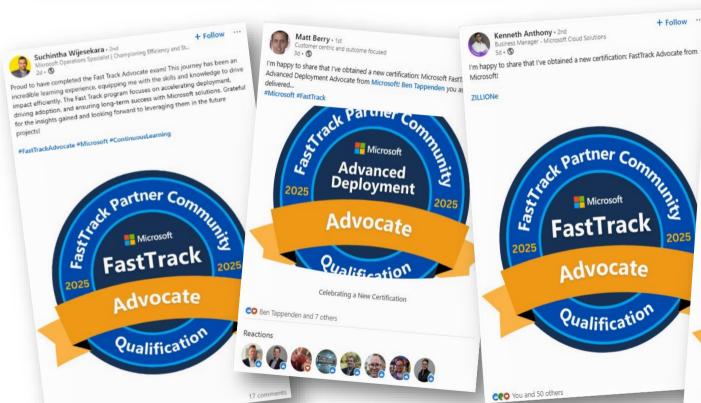

### LinkedIn Excitement

Recognition, Distinction, and Attention #GotFPCQualified Achieving FPC Qualification allows partners to capture the interest of clients and colleagues through platforms such as LinkedIn.

Maylinn Moseid • 2nd rtner Alliance Manager 3h • Edited • 🕥

Proud to take the exam in FastTrack advocate, what a journey this pa

The journey that has sent me into new areas and given me new insigl assist businesses, customers, and people in the best possible way. Mai our fantastic Partner Success Manager Mihai Dincu, who has truly led t informing, teaching, and supporting me on this journey.