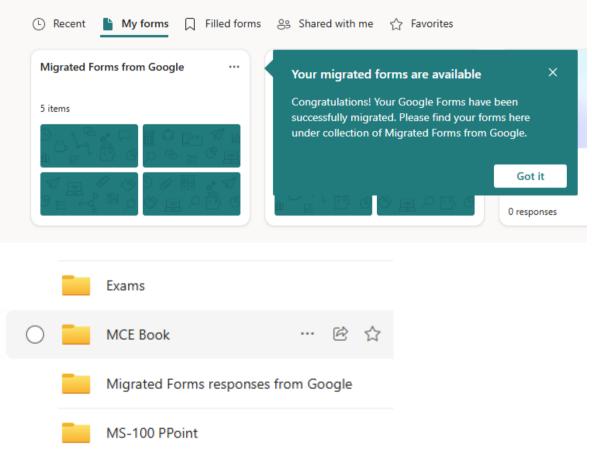

### Migration Manager Latest Features.

Skip Scans in Box due to API calls.

Google Forms now supported.

Migration Manager Agent V 2.3 - better throttling management for FileShare.

File size now 250GB for all content migration types.